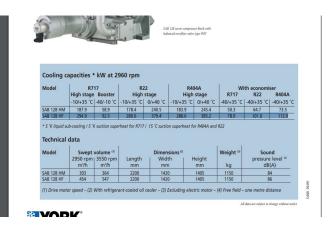

#### **Specifications**

| Brand                    | Sabroe                                                                                                                                                         |
|--------------------------|----------------------------------------------------------------------------------------------------------------------------------------------------------------|
| Туре                     | SAB 128 HF mk2 (x2)                                                                                                                                            |
|                          | package                                                                                                                                                        |
| Refrigerant              | NH 3 / Freon                                                                                                                                                   |
| kW at -10°C/+40°C        | 176.4                                                                                                                                                          |
| kW at -20°C/+40°C        | 283                                                                                                                                                            |
| Electromotor Specs       | 37 kW at 2935 RPM                                                                                                                                              |
| On steel base frame      | ✓                                                                                                                                                              |
| Liquid receiver          | ✓                                                                                                                                                              |
| Oil separator            | ✓                                                                                                                                                              |
| Remarks                  |                                                                                                                                                                |
| Remarks                  | Capacity based on                                                                                                                                              |
| Remarks                  | Capacity based on -40°C/-10°C / -30°C/-5°C                                                                                                                     |
| Remarks                  | -40°C/-10°C / -30°C/-5°C                                                                                                                                       |
| Remarks                  | -40°C/-10°C / -30°C/-5°C                                                                                                                                       |
| Remarks                  | -40°C/-10°C / -30°C/-5°C<br>// Electromotor: 37 kW at                                                                                                          |
| Remarks                  | -40°C/-10°C / -30°C/-5°C<br>// Electromotor: 37 kW at<br>2935 RPM // Booster                                                                                   |
| Remarks                  | -40°C/-10°C / -30°C/-5°C<br>// Electromotor: 37 kW at<br>2935 RPM // Booster<br>Compressors // Can also                                                        |
| Remarks                  | -40°C/-10°C / -30°C/-5°C<br>// Electromotor: 37 kW at<br>2935 RPM // Booster<br>Compressors // Can also<br>be used as Freon set /                              |
| Remarks   Package / Rack | -40°C/-10°C / -30°C/-5°C // Electromotor: 37 kW at 2935 RPM // Booster Compressors // Can also be used as Freon set / 212,2 at -40°C/-10°C /                   |
|                          | -40°C/-10°C / -30°C/-5°C // Electromotor: 37 kW at 2935 RPM // Booster Compressors // Can also be used as Freon set / 212,2 at -40°C/-10°C / 319 at -30°C/-5°C |